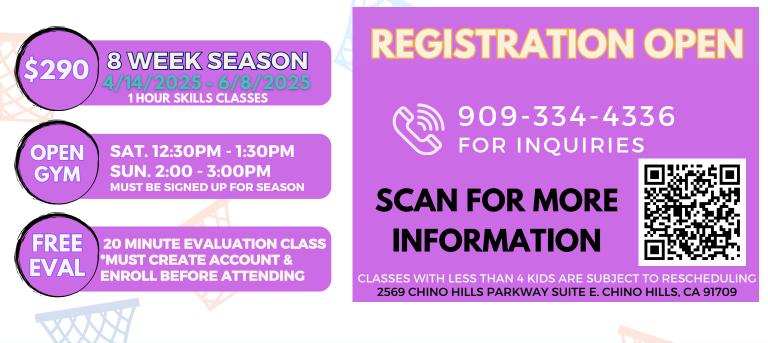

## **SPRING 2 2025** 8 WEEK SEASON

## **SPRING 2 SEASON - 2025 SCHEDULE** 4/14/2025 - 6/8/2025

|                                                                                                                        | Monday    | Tuesday   | Wednesday   | Thursday  | Friday    |
|------------------------------------------------------------------------------------------------------------------------|-----------|-----------|-------------|-----------|-----------|
| <b>Toddlers</b><br>(Age 4-6)                                                                                           |           | 4:30-5:30 |             | 4:30-5:30 | 4:30-5:30 |
| Lil Ballers<br>(Age 7-9)                                                                                               |           | 4:30-5:30 | 3:30 - 4:30 | 4:30-5:30 | 4:30-5:30 |
| Beginners<br>(Age 10-12)                                                                                               |           | 4:30-5:30 | 3:30 - 4:30 | 5:30-6:30 | 4:30-5:30 |
| Intermedia<br>(Age 13-15)                                                                                              | ate       |           | 4:30-5:30   | 5:30-6:30 | 5:30-6:30 |
| Advanced<br>(Age 15+ )                                                                                                 | 5:30-6:30 |           | 5:30-6:30   |           |           |
| Free Evaluat<br>Class                                                                                                  | ion       | 4:00-4:20 |             |           | 4:00-4:20 |
| REFERRAL DISCOUNT: DISCOUNTS ARE SUBJECT TO LIMITATIONS AND CANNOT BE<br>COMBINED WITH ANY OTHER OFFERS OR PROMOTIONS* |           |           |             |           |           |
| SCAN ME!                                                                                                               |           |           |             |           |           |